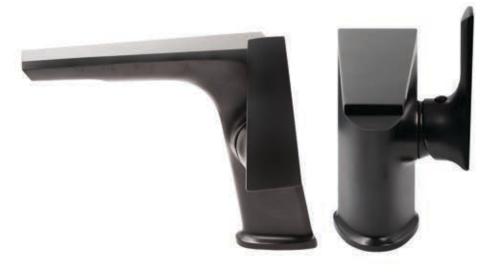

# NBF-0610RB MILLER Contemporary Single Handle Lav Faucet

| Requested By:      |  |
|--------------------|--|
| 2                  |  |
| Specific Features: |  |

#### STANDARD SPECIFICATIONS:

- Oil-rubbed bronze finish
- Single handle control
- Solid brass construction
- High pressure ceramic cartridge
- Single hole deck mount installation
- Mounting hardware included
- Spout reach: 5-inches
- Spout height: 5.5-inches
- 1.5-inch mounting hole diameter
- cUPC and AB1953 low lead compliant
- NSF certified