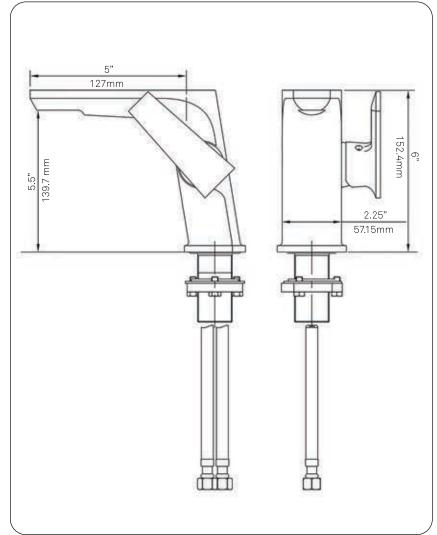

#### STANDARD SPECIFICATIONS:

- Oil-rubbed bronze finish
- Single handle control
- Solid brass construction
- High pressure ceramic cartridge
- Single hole deck mount installation
- Mounting hardware included
- Spout reach: 5-inches
- Spout height: 5.5-inches
- 1.5-inch mounting hole diameter
- cUPC and AB1953 low lead compliant
- NSF certified